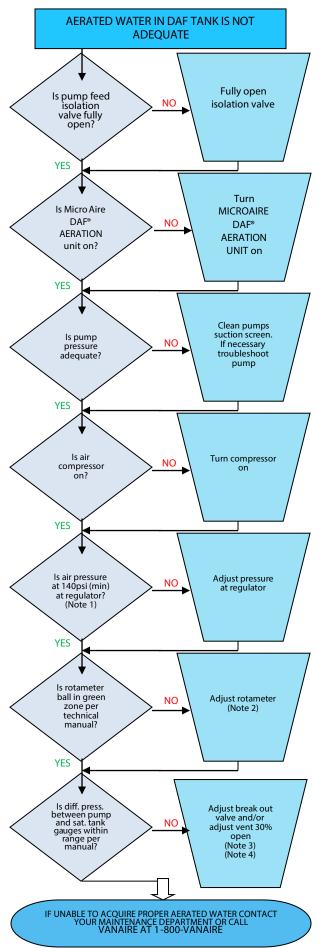

MICROAIRE DAF® AERATION UNIT TROUBLESHOOTING FLOW CHART (P/N 0001-2511)

## NOTES

Note 1: Air compressor set range should be 140160 PSI

Note 2: If unable to adjust rotameter: Check for plugged or faulty rotameter, plugged or faulty water activated pilot valve, plugged or faulty air lines or plugged air injector.

Note 3: If unable to adjust differential pressure: Check for damaged diaphragms in break out valves and/or damaged pressure gauges (damage to breakout valves is evident by fluid dripping from seep hole in valve).

Note 4: Check pressure gauges by closing all break out valves and by closing vent valve. Once closed, both pressure gauges should read near equal pressure. If pressure gauges do not read near equal pressure, as a single unit, remove the gauges and diaphragm housing and check for obstructionism the port on the diaphragm housing. Replace gauges if necessary.